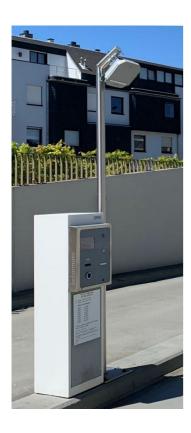

## **Platinum Access UHF-Antenna**

RFID reader with integrated wide range antenna for vehicle detection with fully integration into the Platinum Modular parking system.

- To control a lane with a terminal installed
- Compact design
- Integrated 65° wide range antenna
- Connection for other external antennas
- Reading distance up to 10 m depending on the building environment
- Passive transponders for sticking to the windshield (no battery required)
- Self-adhesive transponder with punched edges against fraud attempts

#### **Options and accessories**

- Standalone version with 4 inputs and 4 outputs for direct connection to a barrier or a customers gate
- Additional antennas for up to two additional lanes
- Installation posts made of aluminium or stainless steel
- Self-adhesive windshield transponders, dimensions approx. 80x25x0.1 mm