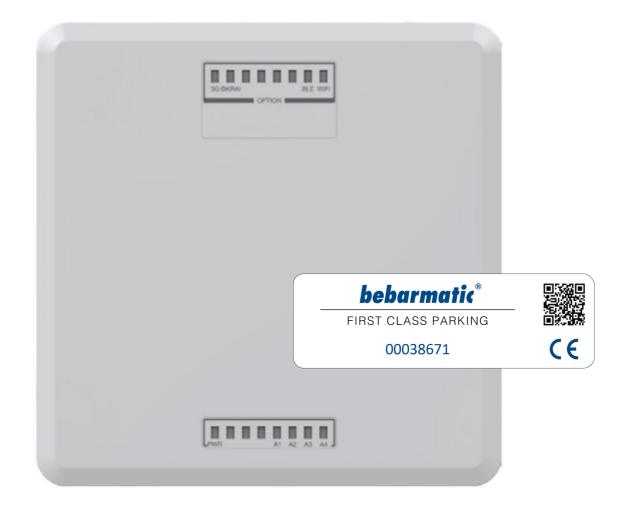

## **Platinum Access UHF-Antenna**

RFID reader with integrated wide range antenna for vehicle detection with fully integration into the Platinum Modular parking system.

- To control a lane with a terminal installed
- Compact design
- Integrated 65° wide range antenna
- Connection for other external antennas
- Reading distance up to 10 m depending on the building environment
- Passive transponders for sticking to the windshield (no battery required)
- Self-adhesive transponder with punched edges against fraud attempts

### **Technical data**

| Frequency range      | 865-868 MHz                                                                       |
|----------------------|-----------------------------------------------------------------------------------|
| Reading distance     | up to 10 m depending on environment                                               |
| Power supply         | 24 VDC                                                                            |
| Power input          | max. 60 Watt                                                                      |
| Protection class     | IP65                                                                              |
| Operatin temperature | -20° to +55° C                                                                    |
| Dimensions           | ca. 270x270x80 mm                                                                 |
| Standards            | EN 60529, EN 301489-1,<br>EN 302208-1, EN 302208-2,<br>EN 60950-1:2006, EN 50 364 |

#### **Options and accessories**

- Standalone version with 4 inputs and 4 outputs for direct connection to a barrier or a customers gate
- Additional antennas for up to two additional lanes
- Installation posts made of aluminium or stainless steel
- Self-adhesive windshield transponders, dimensions approx. 80x25x0.1 mm