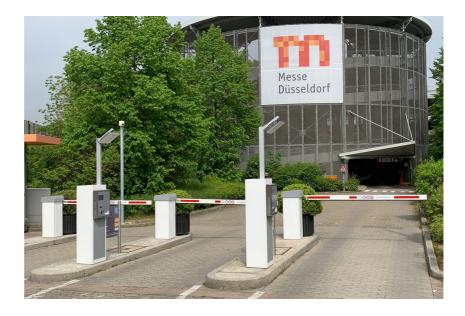

## **Platinum Access UHF-Antenna**

RFID reader with integrated wide range antenna for vehicle detection with fully integration into the Platinum Modular parking system.

- To control a lane with a terminal installed
- Compact design
- Integrated 65° wide range antenna
- Connection for other external antennas
- Reading distance up to 10 m depending on the building environment
- Passive transponders for sticking to the windshield (no battery required)
- Self-adhesive transponder with punched edges against fraud attempts